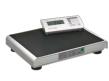

| Ser. | MS4900 M 🏨    |                               |
|------|---------------|-------------------------------|
|      | CAPACITY      | I 50kg                        |
|      | DIVISION      | 100g<100kg>200g               |
|      | FUNCTIONS     | Hold / Tare / Print / BMI     |
|      | PLATFORM SIZE | 360x310 mm                    |
|      | DIMENSION     | 360x520x1020 mm               |
|      | POWER         | AA battery / Adaptor          |
|      | WEIGHT        | 10,4kg                        |
|      | ACCESSORY     | Adaptor                       |
|      | OPTIONS       | HM201M / TP2100 / RS232 Cable |
|      |               |                               |
|      |               |                               |

360x310 mm

360x520x1020 mm

AA battery / Adaptor

HM201M / HM201D / TP2100 / RS232 Cable

Hold / Tare / Print / BMI

Adaptor

340x450 mm

340x550x970 mm