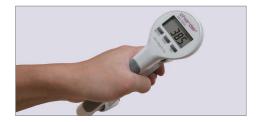

Versatile Joints

New BMI function available

MHS2500 digital patient lift scale is specially designed to be installed between the lift bar and sling of a patient lift.

Ə ç

Height memory

Scale adaptable

HM201D