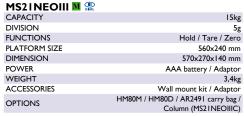

### MS4610 🛚 🏶 CAPACITY DIVISION Memory / Hold / Tare / Print / BMI FUNCTIONS

| 340x450 mm                   |
|------------------------------|
| 340x450x150 mm               |
| AAA battery / Adaptor        |
| 8,4kg                        |
| Wall mount kit / Adaptor     |
| 2491 carry bag / RS232 Cable |
|                              |