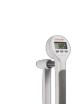

Marked by the attentive care given to user comfort and to precision, Charder supports seniors and the differently abled people by making weighing an easy routine. The carefully situated hand-railings and large LCD screens empower them to be in control of their weight with ease.

### SENIOR & THE DIFFERENTLY ABLED

Make Weighing An Fasy Routine

Foldable plate

Column SM2711

Portable, light weight

The ultimate easy to carry and portable, heavy-duty MS2300 Scale serves as a wheelchair beam scale. MS2300 highly portable scale is specifically designed for weighing patients confined to wheelchairs. The portable, yet durable unit allows you to bring the scale wherever your elderly or wheelchair-bound patients require. MS2300 is foldable, mobile and space saving. After weighing, it can be folded together in no time at all to save space. To transport, the MS2300 is as easy as holding a suitcase, just fold and carry.