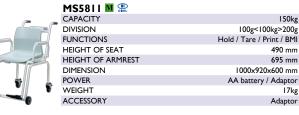

| Ser. | MS4900 M 🏨    |                               |
|------|---------------|-------------------------------|
|      | CAPACITY      | I 50kg                        |
|      | DIVISION      | 100g<100kg>200g               |
|      | FUNCTIONS     | Hold / Tare / Print / BMI     |
|      | PLATFORM SIZE | 360x310 mm                    |
|      | DIMENSION     | 360x520x1020 mm               |
|      | POWER         | AA battery / Adaptor          |
|      | WEIGHT        | 10,4kg                        |
|      | ACCESSORY     | Adaptor                       |
|      | OPTIONS       | HM201M / TP2100 / RS232 Cable |
|      |               |                               |
|      |               |                               |