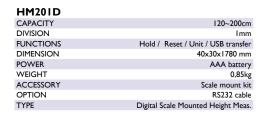

SM2711 / RS232 Cable

Wall mount kit / Adaptor

Memory / Hold / Tare / Print / BMI 960x135x45 mm

| HM200D    |                                    |
|-----------|------------------------------------|
| CAPACITY  | 120~200cm                          |
| DIVISION  | Imm                                |
| FUNCTIONS | Hold / Reset / Unit / USB transfer |
| DIMENSION | 40x30x1780 mm                      |
| POWER     | AAA battery                        |
| WEIGHT    | 0,85kg                             |
| ACCESSORY | Scale mount kit                    |
| OPTION    | RS232 cable                        |
| TYPE      | Digital Scale Mounted Height Meas. |