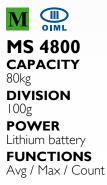

Specialized for impaired hand

Variable spring capacity

Change capacity under I min

Special for rehab exercise

Rehabilitation of people with disabilities is a process aimed at enabling them to reach and maintain their optimal physical functional levels. MG 4800 is a perfect tool they need to attain independence and self-determination. Specially designed for arm rehabilitation MG4800 was highly acclaimed by the judges of 'iF design Awards 2008'. Because of its design and qualities it is the very best equipment for developing levels of hand, arm and grip strength.