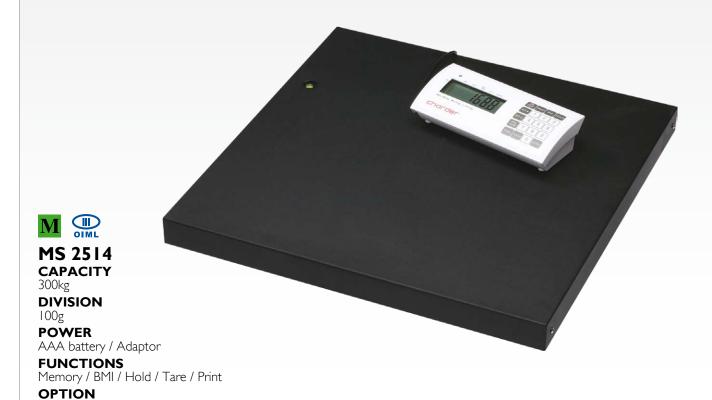

### MS3800 M 🎡 CAF

MS2514 M 🎡

CAPACITY DIVISION

FUNCTIONS

DIMENSION

ACCESSORIES

POWER

WEIGHT

OPTIONS

PLATFORM SIZE

| CAPACITY      | 300kg                              |
|---------------|------------------------------------|
| DIVISION      | 100g                               |
| FUNCTIONS     | Memory / Hold / Tare / Print / BMI |
| PLATFORM SIZE | 900x800 mm                         |
| DIMENSION     | 1060x840x40 mm                     |
| POWER         | AAA battery / Adaptor              |
| WEIGHT        | 34,5kg                             |
| ACCESSORIES   | Wall mount kit / Adaptor           |
| OPTIONS       | SM2711 / RS232 Cable               |
|               |                                    |