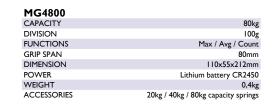

Specialized for impaired hand

Variable spring capacity

Change capacity under I min

Special for rehab exercise

Rehabilitation of people with disabilities is a process aimed at enabling them to reach and maintain their optimal physical functional levels. MG 4800 is a perfect tool they need to attain independence and self-determination. Specially designed for arm rehabilitation MG4800 was highly acclaimed by the judges of 'iF design Awards 2008'. Because of its design and qualities it is the very best equipment for developing levels of hand, arm and grip strength.