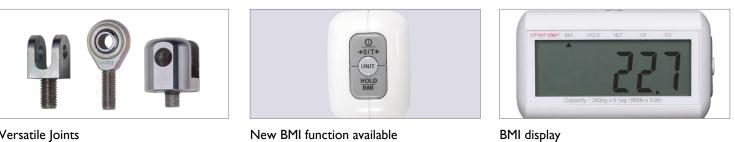

Versatile Joints

New BMI function available

MHS2500 digital patient lift scale is specially designed to be installed between the lift bar and sling of a patient lift.

Ə ç

Height memory

Scale adaptable

HM201D