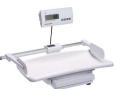

Marked by the attentive care given to user comfort and to precision, Charder supports seniors and the differently abled people by making weighing an easy routine. The carefully situated hand-railings and large LCD screens empower them to be in control of their weight with ease.

### SENIOR & THE DIFFERENTLY ABLED

Make Weighing An Fasy Routine

Foldable plate

Column SM2711

Portable, light weight

The ultimate easy to carry and portable, heavy-duty MS2300 Scale serves as a wheelchair beam scale. MS2300 highly portable scale is specifically designed for weighing patients confined to wheelchairs. The portable, yet durable unit allows you to bring the scale wherever your elderly or wheelchair-bound patients require. MS2300 is foldable, mobile and space saving. After weighing, it can be folded together in no time at all to save space. To transport, the MS2300 is as easy as holding a suitcase, just fold and carry.