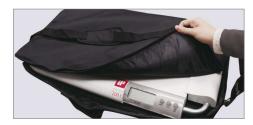

Portable carrying bag AR2491

Wall mount kit

Easy mobility, with reliable precision as a mirror and rectangular platform for comfortable standing position.

Portable handle

Perfect combination of mobility, durability and precision.