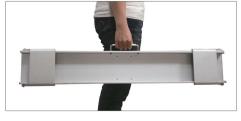

### SENIOR & THE DIFFERENTLY ABLED

Make Weighing An Fasy Routine

Foldable plate

Column SM2711

Portable, light weight

The ultimate easy to carry and portable, heavy-duty MS2300 Scale serves as a wheelchair beam scale. MS2300 highly portable scale is specifically designed for weighing patients confined to wheelchairs. The portable, yet durable unit allows you to bring the scale wherever your elderly or wheelchair-bound patients require. MS2300 is foldable, mobile and space saving. After weighing, it can be folded together in no time at all to save space. To transport, the MS2300 is as easy as holding a suitcase, just fold and carry.