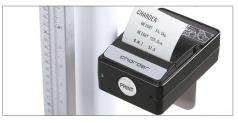

OPTIONS HM201M / Printer TP2100

Extra large display

Printing weighing results for record

Simplifies work, adds ease and comfort to weighing. All about precision, about weighing the right way.

Carrying handle

ACCESSORIES

POWER WEIGHT

OPTIONS

WEIGHT

| TP2100          |                           |
|-----------------|---------------------------|
| PRINTING METHOD | Thermal dot line printing |
| NUMBER OF DOTS  | 384 dot/line              |
| RESOLUTION      | 8 dot/mm                  |
| PRINTING WIDTH  | 48 mm                     |
| PAPER WIDTH     | 58 mm                     |
| DIMENSION       | 120x80x50 mm              |
| WEIGHT          | 0,22kg                    |
| INTERFACE       | RS232                     |
| ACCESSORY       | I2V 2A Adaptor            |