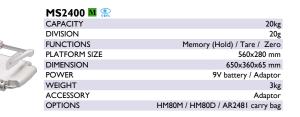

### SENIOR & THE DIFFERENTLY ABLED

Make Weighing An Fasy Routine

Foldable plate

Column SM2711

Portable, light weight

The ultimate easy to carry and portable, heavy-duty MS2300 Scale serves as a wheelchair beam scale. MS2300 highly portable scale is specifically designed for weighing patients confined to wheelchairs. The portable, yet durable unit allows you to bring the scale wherever your elderly or wheelchair-bound patients require. MS2300 is foldable, mobile and space saving. After weighing, it can be folded together in no time at all to save space. To transport, the MS2300 is as easy as holding a suitcase, just fold and carry.