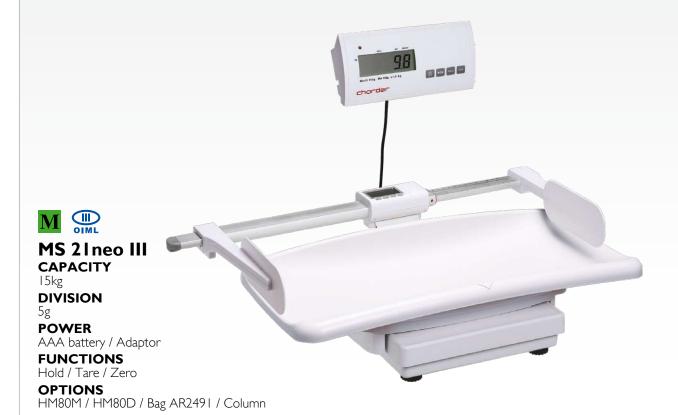

"It is the nature of babies to be in bliss." Keep this bliss intact by weighing them on MS21 neo which is specially designed to keep babies bliss intact.

**MS 5900** 

CAPACITY 20kg DIVISION 5g < 10kg >10g POWER

AAA battery / Adaptor **FUNCTIONS** Zero / Memory / Hold / Tare

OPTIONS HM80M / HM80D

HM80M baby length

Mechanism design

Clear LCD display

New integrated tray with gentle curvature cuddling your baby as in his/her mother's arms which gives enduring love to your baby.