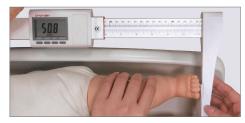

## PROFESSIONAL CARE

Precisely Attend To Your Weighing

Anti-slip mat

**BMI** indication

Sliding wheel

An abbreviation of 'modern convenience' in hospitals for nursing staff. Strong, durable and wide Die-Casting metal tread platform (including base also) for extreme loads. Convenient mobility , power back up and functions.

OPTIONS HM201M / Printer TP2100

Extra large display

Printing weighing results for record

Simplifies work, adds ease and comfort to weighing. All about precision, about weighing the right way.

Carrying handle