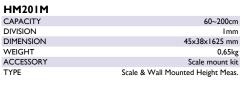

| Ser. | MS4900 M 🏨    |                               |
|------|---------------|-------------------------------|
|      | CAPACITY      | I 50kg                        |
|      | DIVISION      | 100g<100kg>200g               |
|      | FUNCTIONS     | Hold / Tare / Print / BMI     |
|      | PLATFORM SIZE | 360x310 mm                    |
|      | DIMENSION     | 360x520x1020 mm               |
|      | POWER         | AA battery / Adaptor          |
|      | WEIGHT        | 10,4kg                        |
|      | ACCESSORY     | Adaptor                       |
|      | OPTIONS       | HM201M / TP2100 / RS232 Cable |
|      |               |                               |
|      |               |                               |