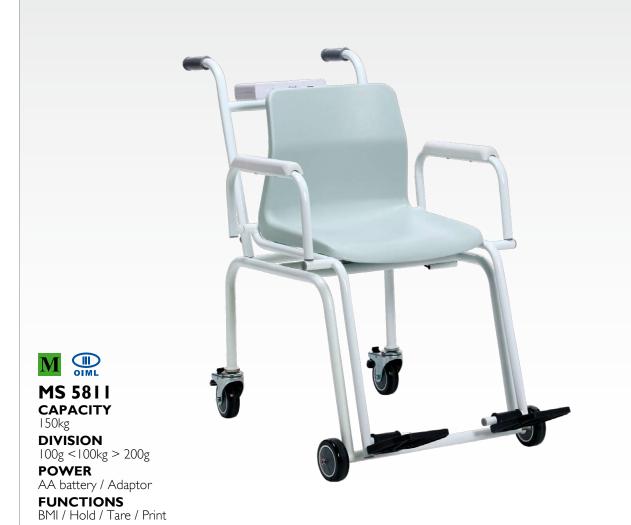

| Ser. | MS4900 M 🏨    |                               |
|------|---------------|-------------------------------|
|      | CAPACITY      | I 50kg                        |
|      | DIVISION      | 100g<100kg>200g               |
|      | FUNCTIONS     | Hold / Tare / Print / BMI     |
|      | PLATFORM SIZE | 360x310 mm                    |
|      | DIMENSION     | 360x520x1020 mm               |
|      | POWER         | AA battery / Adaptor          |
|      | WEIGHT        | 10,4kg                        |
|      | ACCESSORY     | Adaptor                       |
|      | OPTIONS       | HM201M / TP2100 / RS232 Cable |
|      |               |                               |
|      |               |                               |