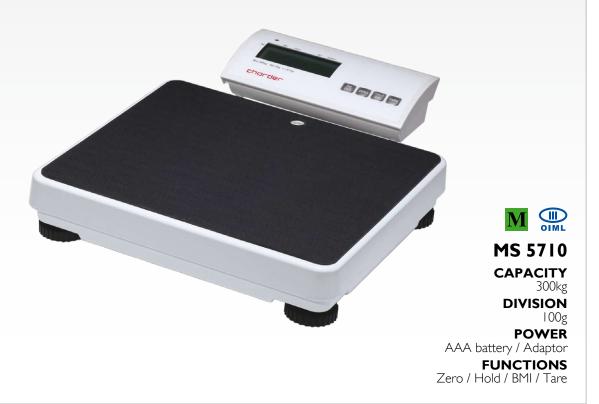

WEIGHT

DIVISION FUNCTIONS PLATFORM SIZE

MS3900 🛚 🎡

| ~ | - | 1 |
|---|---|---|

-

| 7 |
|---|

|   | MS5710 🛯 🏪    |                              |
|---|---------------|------------------------------|
|   | CAPACITY      | 300kg                        |
| 7 | DIVISION      | 100g                         |
| , | FUNCTIONS     | Hold / Tare / Zero / BMI     |
|   | PLATFORM SIZE | 360x310 mm                   |
| 7 | DIMENSION     | 360x410x120 mm               |
|   | POWER         | AAA battery / Adaptor        |
|   | WEIGHT        | 5,7kg                        |
|   | ACCESSORIES   | Adaptor                      |
|   | OPTIONS       | Wall mount kit / RS232 Cable |