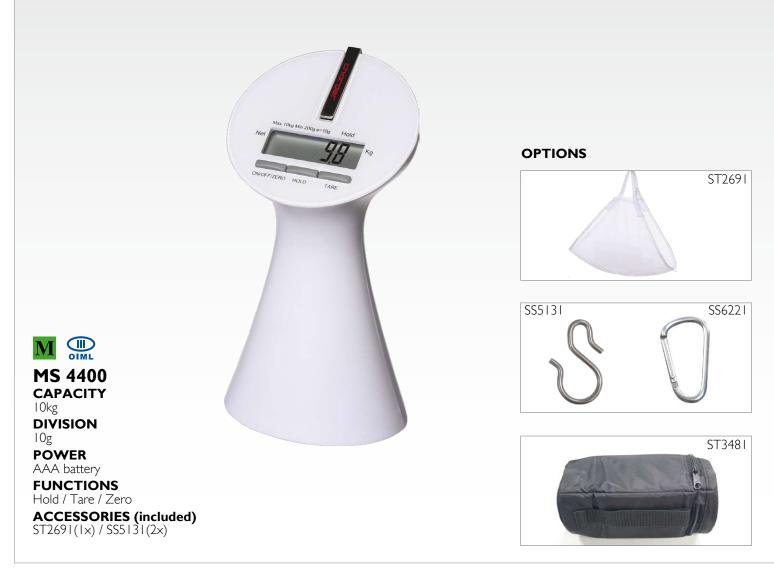

| MS4400 M 🖳  |                                        |
|-------------|----------------------------------------|
| CAPACITY    | 10kg                                   |
| DIVISION    | IOg                                    |
| FUNCTIONS   | Hold / Tare / Zero                     |
| DIMENSION   | 79x150x193 mm                          |
| POWER       | AAA battery                            |
| WEIGHT      | 0,23kg                                 |
| ACCESSORIES | ST2691 baby sling / SS5131 S type hook |
| OPTIONS     | Carabiner / carry bag                  |