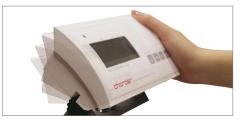

OPTIONS HM201M / Printer TP2100

Extra large display

Printing weighing results for record

Simplifies work, adds ease and comfort to weighing. All about precision, about weighing the right way.

Carrying handle

HM201D & HM200D are an optional digital height measuring rod for column scales with measurement range 120~200cm and division 1mm. They can be directly attached with weighing scales to calculate BMI automatically. They are powered by AAA-size batteries, weigh only 0.85kg and are very easy to assemble.