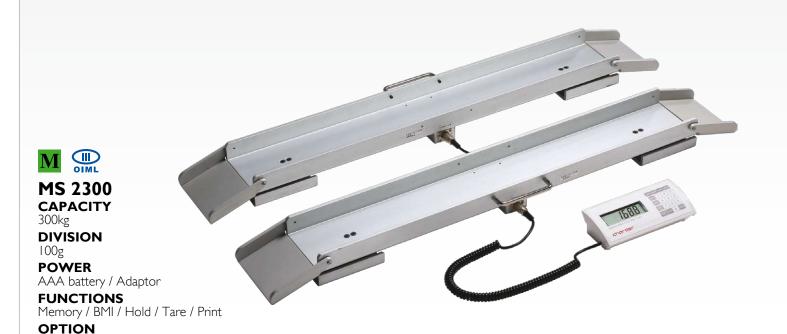

### SENIOR & THE DIFFERENTLY ABLED

Make Weighing An Fasy Routine

Foldable plate

Column SM2711

Portable, light weight

The ultimate easy to carry and portable, heavy-duty MS2300 Scale serves as a wheelchair beam scale. MS2300 highly portable scale is specifically designed for weighing patients confined to wheelchairs. The portable, yet durable unit allows you to bring the scale wherever your elderly or wheelchair-bound patients require. MS2300 is foldable, mobile and space saving. After weighing, it can be folded together in no time at all to save space. To transport, the MS2300 is as easy as holding a suitcase, just fold and carry.