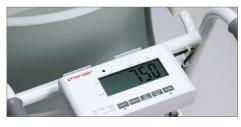

Versatile Joints

New BMI function available

MHS2500 digital patient lift scale is specially designed to be installed between the lift bar and sling of a patient lift.

Ə ç

Height memory

Scale adaptable

HM201D

HM201D & HM200D are an optional digital height measuring rod for column scales with measurement range 120~200cm and division 1mm. They can be directly attached with weighing scales to calculate BMI automatically. They are powered by AAA-size batteries, weigh only 0.85kg and are very easy to assemble.