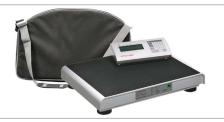

Portable carrying bag AR2491

Wall mount kit

Easy mobility, with reliable precision as a mirror and rectangular platform for comfortable standing position.

Portable handle

Perfect combination of mobility, durability and precision.