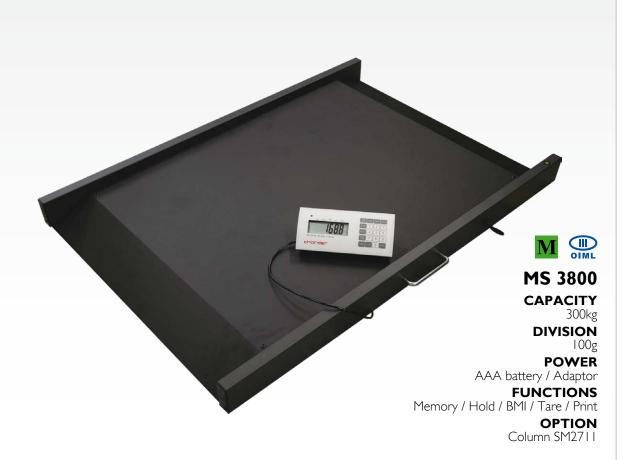

5 sets of memories

\_ \_ \_ \_ \_ \_ \_ \_ \_ \_ \_

Sliding wheel for mobility

Compatible with wheelchairs

MS3800 - Flat scale has a high load capacity and can easily be transported on its high quality rolling castors. With its large, extremely flat and non-slip platform, patients can be weighed sitting in a wheelchair. MS3800 flat scale is designed especially for people needing assistance while being weighed and works in a variety of applications including veterinary scale.

Column SM2711 • 63

Slim deck design

Large platform

Anti-slip coating

mm

Simultaneous weight, height, BMI display

Sliding wheel for mobility

l 't 't i ÷

OPTIONS

PLATFORM SIZE

| CAPACITY      | 300kg                              |
|---------------|------------------------------------|
| DIVISION      | 100g                               |
| FUNCTIONS     | Memory / Hold / Tare / Print / BMI |
| PLATFORM SIZE | 900x800 mm                         |
| DIMENSION     | 1060x840x40 mm                     |
| POWER         | AAA battery / Adaptor              |
| WEIGHT        | 34,5kg                             |
| ACCESSORIES   | Wall mount kit / Adaptor           |
| OPTIONS       | SM2711 / RS232 Cable               |
|               |                                    |