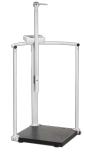

### SENIOR & THE DIFFERENTLY ABLED

Make Weighing An Fasy Routine

Foldable plate

Column SM2711

Portable, light weight

The ultimate easy to carry and portable, heavy-duty MS2300 Scale serves as a wheelchair beam scale. MS2300 highly portable scale is specifically designed for weighing patients confined to wheelchairs. The portable, yet durable unit allows you to bring the scale wherever your elderly or wheelchair-bound patients require. MS2300 is foldable, mobile and space saving. After weighing, it can be folded together in no time at all to save space. To transport, the MS2300 is as easy as holding a suitcase, just fold and carry.

Compatible with wheelchairs

| 100 | PRINT BAIL HOLD<br>PORT PRINT BAIL HOLD<br>M1-5 4 5 6<br>PRE TARE T 8 9 |
|-----|-------------------------------------------------------------------------|
|     | CLEAR O                                                                 |