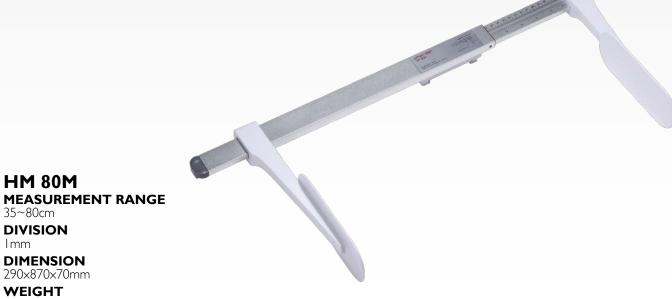

0,5kg Height rod for baby scales

Baby scale compatible

As babies are unable to stand up on their own, the height measurements need to perform with baby lying down on his or her back. Track your child's growth at home with easy to assemble and simple to use HM80M. HM80M is easy to carry because of its light weight and detachable parts.

### **PRODUCT SPECIFICATION CHART 28**

| HM80M     |                                            |
|-----------|--------------------------------------------|
| CAPACITY  | 35~80cm                                    |
| DIVISION  | Imm                                        |
| DIMENSION | 870x290x70 mm                              |
| WEIGHT    | 0,5kg                                      |
| ACCESSORY | Scale mount kit                            |
| TYPE      | Mechanical Baby Scale Mounted Height Meas. |