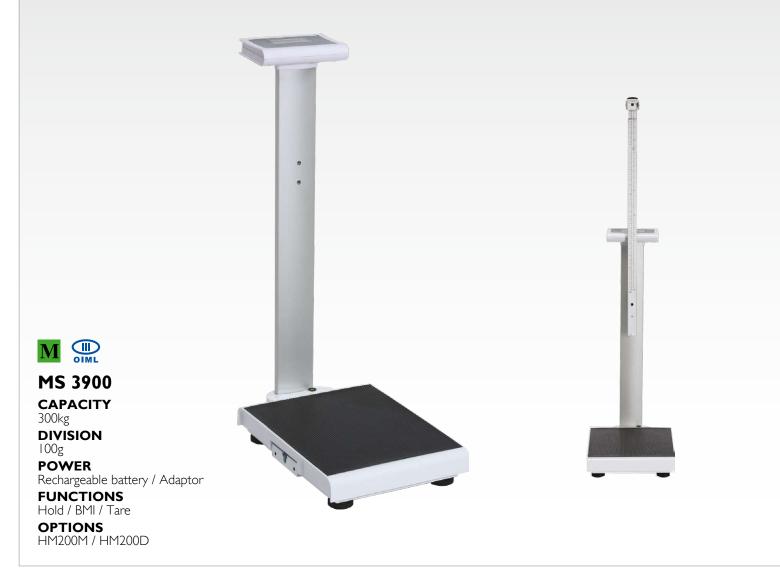

WEIGHT

DIVISION FUNCTIONS PLATFORM SIZE

MS3900 🛚 🎡

| ~ | - | 1 |
|---|---|---|

-

| 7 |
|---|

|   | MS5710 🛯 🏪    |                              |
|---|---------------|------------------------------|
|   | CAPACITY      | 300kg                        |
| 7 | DIVISION      | 100g                         |
| , | FUNCTIONS     | Hold / Tare / Zero / BMI     |
|   | PLATFORM SIZE | 360x310 mm                   |
| 7 | DIMENSION     | 360x410x120 mm               |
|   | POWER         | AAA battery / Adaptor        |
|   | WEIGHT        | 5,7kg                        |
|   | ACCESSORIES   | Adaptor                      |
|   | OPTIONS       | Wall mount kit / RS232 Cable |