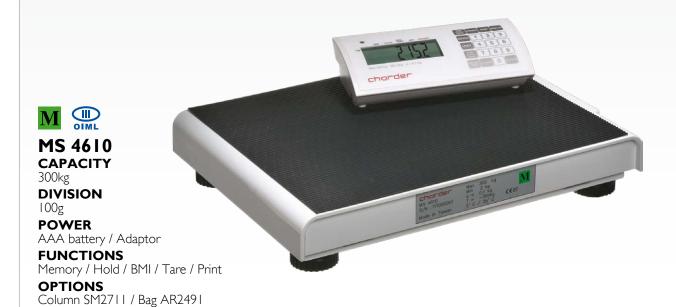

### MS4610 🛚 🏶 CAPACITY DIVISION Memory / Hold / Tare / Print / BMI FUNCTIONS

| 340x450 mm                   |
|------------------------------|
| 340x450x150 mm               |
| AAA battery / Adaptor        |
| 8,4kg                        |
| Wall mount kit / Adaptor     |
| 2491 carry bag / RS232 Cable |
|                              |