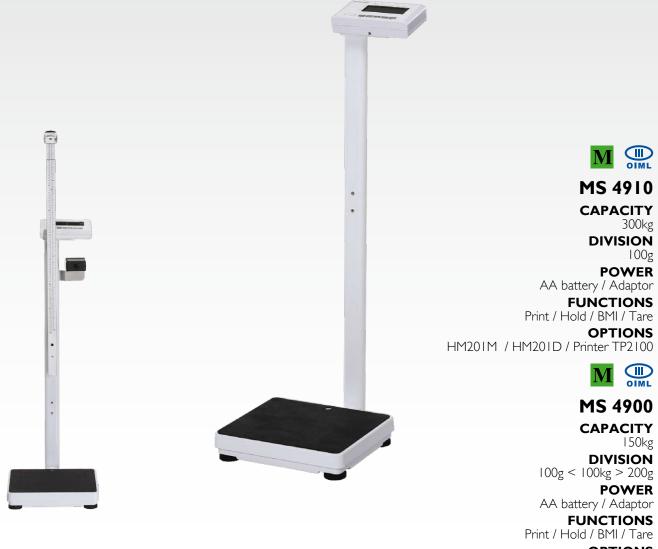

### **27 PRODUCT SPECIFICATION CHART**

CAPACITY

DIMENSION

ACCESSORY

MS4910 M 🎡

OPTIONS

CAPACITY

FUNCTIONS

| Ser. | MS4900 M 🏨    |                               |
|------|---------------|-------------------------------|
|      | CAPACITY      | I 50kg                        |
|      | DIVISION      | 100g<100kg>200g               |
|      | FUNCTIONS     | Hold / Tare / Print / BMI     |
|      | PLATFORM SIZE | 360x310 mm                    |
|      | DIMENSION     | 360x520x1020 mm               |
|      | POWER         | AA battery / Adaptor          |
|      | WEIGHT        | 10,4kg                        |
|      | ACCESSORY     | Adaptor                       |
|      | OPTIONS       | HM201M / TP2100 / RS232 Cable |
|      |               |                               |
|      |               |                               |