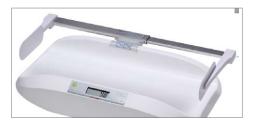

### SENIOR & THE DIFFERENTLY ABLED

Make Weighing An Fasy Routine

Foldable plate

Column SM2711

Portable, light weight

The ultimate easy to carry and portable, heavy-duty MS2300 Scale serves as a wheelchair beam scale. MS2300 highly portable scale is specifically designed for weighing patients confined to wheelchairs. The portable, yet durable unit allows you to bring the scale wherever your elderly or wheelchair-bound patients require. MS2300 is foldable, mobile and space saving. After weighing, it can be folded together in no time at all to save space. To transport, the MS2300 is as easy as holding a suitcase, just fold and carry.

Compatible with wheelchairs

| 100 | PRINT BAIL HOLD<br>PORT PRINT BAIL HOLD<br>M1-5 4 5 6<br>PRE TARE T 8 9 |
|-----|-------------------------------------------------------------------------|
|     | CLEAR O                                                                 |