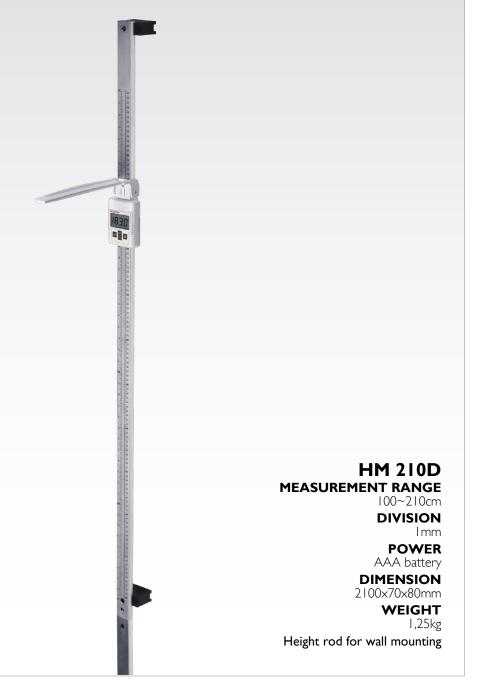

### 

Heel plate

Foldable head stop

HM210D is an optional digital height measuring rod for mounting on the wall with measurement range 100~200cm and division 1mm. It is powered by AAA-size batteries, weighs only 1.25kg and is very easy to assemble.

| HM210D |
|--------|
|        |
|        |

| CAPACITY  | 120~210cm                          |
|-----------|------------------------------------|
| DIVISION  | Imm                                |
| FUNCTIONS | Hold / Reset / Unit / USB transfer |
| DIMENSION | 70x80x2100 mm                      |
| POWER     | AAA battery                        |
| WEIGHT    | 1,25kg                             |
| ACCESSORY | Wall mount kit                     |
| ТҮРЕ      | Digital Wall Mounted Height Meas.  |