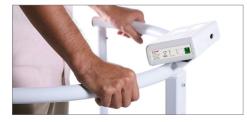

Patient friendly

CHARDER's MS2504 Medical Handrail Scale's slim, low-level anti-slip platform, stable and easy to grip handrails and high capacity load cells makes it an ideal weighing scale to weigh the patients that are not steady standing on their feet, but are not in need of a wheelchair. MS2504's tread platform is strong and wide enough to place chair, for patients who want to sit while weighing.

Extra large LCD display

Foldable foot rest

Flexible arm rest

Ergonomics is the science of refining the design of products to optimize and shape them for human use. Integrated Weighing Seat- Sturdy and comfortable integrated seat to ensure secure sitting.

Weight display indicator

Foldable footrest

Ergonomics is the science of refining the design of products to optimize and shape them for human use. MS5400 is designed according to this definition.

90° flexible armrest