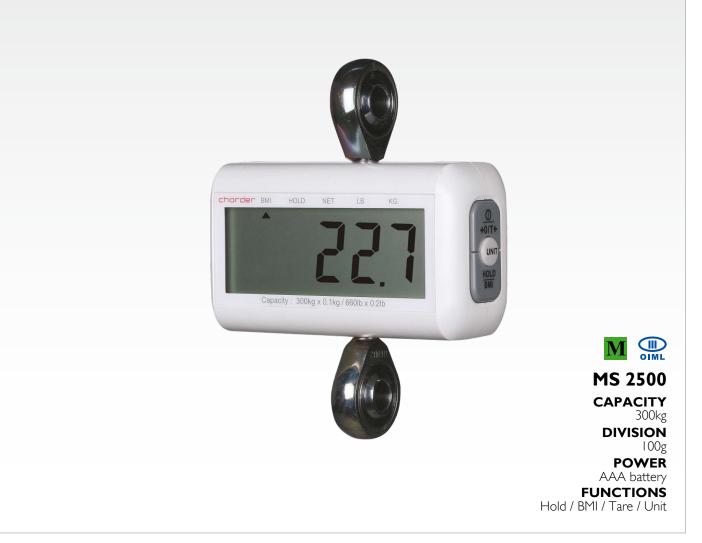

Versatile Joints

New BMI function available

MHS2500 digital patient lift scale is specially designed to be installed between the lift bar and sling of a patient lift.

Ə ç

Height memory

Scale adaptable

HM201D