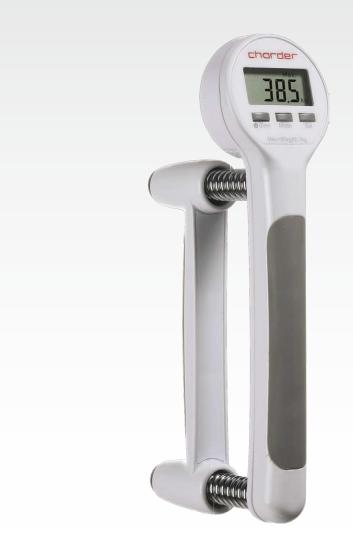

Specialized for impaired hand

Variable spring capacity

Change capacity under I min

Special for rehab exercise

Rehabilitation of people with disabilities is a process aimed at enabling them to reach and maintain their optimal physical functional levels. MG 4800 is a perfect tool they need to attain independence and self-determination. Specially designed for arm rehabilitation MG4800 was highly acclaimed by the judges of 'iF design Awards 2008'. Because of its design and qualities it is the very best equipment for developing levels of hand, arm and grip strength.