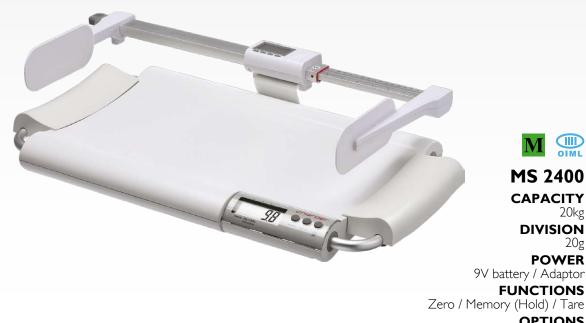

"It is the nature of babies to be in bliss." Keep this bliss intact by weighing them on MS21 neo which is specially designed to keep babies bliss intact.

**MS 5900** 

CAPACITY 20kg DIVISION 5g < 10kg >10g POWER

AAA battery / Adaptor **FUNCTIONS** Zero / Memory / Hold / Tare

OPTIONS HM80M / HM80D

HM80M baby length

Mechanism design

Clear LCD display

New integrated tray with gentle curvature cuddling your baby as in his/her mother's arms which gives enduring love to your baby.