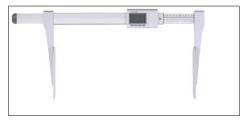

### SENIOR & THE DIFFERENTLY ABLED

Make Weighing An Fasy Routine

Foldable plate

Column SM2711

Portable, light weight

The ultimate easy to carry and portable, heavy-duty MS2300 Scale serves as a wheelchair beam scale. MS2300 highly portable scale is specifically designed for weighing patients confined to wheelchairs. The portable, yet durable unit allows you to bring the scale wherever your elderly or wheelchair-bound patients require. MS2300 is foldable, mobile and space saving. After weighing, it can be folded together in no time at all to save space. To transport, the MS2300 is as easy as holding a suitcase, just fold and carry.