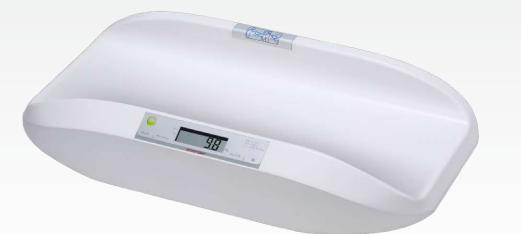

The gentle curvature of the baby scales is Charder's signature way of honoring parents' love for their new born. Do not just weigh! We help you indulge and weigh the baby with your enduring love!

### NASCENT BABY & TODDDLER

Lovingly Weigh Your Baby Smoothly

Ergonomic curve design

Auto hold at Max.

Ideal for visiting nurse

Ergonomically designed for convience and accuracy, Charder's MS4400 is the perfect choice for visiting/traveling nurses, even can be carried in hand bags. Very light but sturdy, yet stable and reliable enough for busy pediatric or family practices.