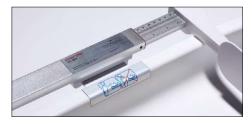

HM201D & HM200D are an optional digital height measuring rod for column scales with measurement range 120~200cm and division 1mm. They can be directly attached with weighing scales to calculate BMI automatically. They are powered by AAA-size batteries, weigh only 0.85kg and are very easy to assemble.

SM2711 / RS232 Cable

Wall mount kit / Adaptor

Memory / Hold / Tare / Print / BMI 960x135x45 mm

| HM200D    |                                    |
|-----------|------------------------------------|
| CAPACITY  | 120~200cm                          |
| DIVISION  | Imm                                |
| FUNCTIONS | Hold / Reset / Unit / USB transfer |
| DIMENSION | 40x30x1780 mm                      |
| POWER     | AAA battery                        |
| WEIGHT    | 0,85kg                             |
| ACCESSORY | Scale mount kit                    |
| OPTION    | RS232 cable                        |
| TYPE      | Digital Scale Mounted Height Meas. |