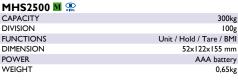

Versatile Joints

New BMI function available

MHS2500 digital patient lift scale is specially designed to be installed between the lift bar and sling of a patient lift.

Ə ç

Height memory

Scale adaptable

HM201D