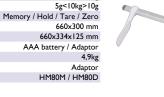

| 20kg     |   |
|----------|---|
| 0kg>10g  |   |
| e / Zero |   |
| 300 mm   |   |
| 125 mm   |   |
| Adaptor  | W |
| 4,9kg    |   |
| Adaptor  |   |
|          |   |

60~200cm

Imm 45x38x1625 mm

0,65kg