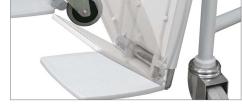

### SENIOR & THE DIFFERENTLY ABLED

Make Weighing An Fasy Routine

Foldable plate

Column SM2711

Portable, light weight

The ultimate easy to carry and portable, heavy-duty MS2300 Scale serves as a wheelchair beam scale. MS2300 highly portable scale is specifically designed for weighing patients confined to wheelchairs. The portable, yet durable unit allows you to bring the scale wherever your elderly or wheelchair-bound patients require. MS2300 is foldable, mobile and space saving. After weighing, it can be folded together in no time at all to save space. To transport, the MS2300 is as easy as holding a suitcase, just fold and carry.

5 sets of memories

\_ \_ \_ \_ \_ \_ \_ \_ \_ \_ \_

Sliding wheel for mobility

Compatible with wheelchairs

MS3800 - Flat scale has a high load capacity and can easily be transported on its high quality rolling castors. With its large, extremely flat and non-slip platform, patients can be weighed sitting in a wheelchair. MS3800 flat scale is designed especially for people needing assistance while being weighed and works in a variety of applications including veterinary scale.