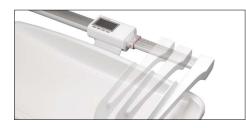

Versatile Joints

New BMI function available

MHS2500 digital patient lift scale is specially designed to be installed between the lift bar and sling of a patient lift.

Ə ç

Height memory

Scale adaptable

HM201D

HM201D & HM200D are an optional digital height measuring rod for column scales with measurement range 120~200cm and division 1mm. They can be directly attached with weighing scales to calculate BMI automatically. They are powered by AAA-size batteries, weigh only 0.85kg and are very easy to assemble.