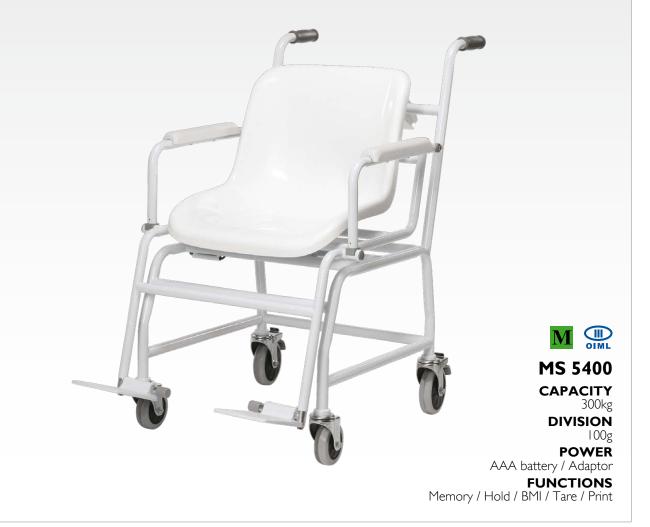

Extra large LCD display

Foldable foot rest

Flexible arm rest

Ergonomics is the science of refining the design of products to optimize and shape them for human use. Integrated Weighing Seat- Sturdy and comfortable integrated seat to ensure secure sitting.

Weight display indicator

Foldable footrest

Ergonomics is the science of refining the design of products to optimize and shape them for human use. MS5400 is designed according to this definition.

90° flexible armrest

100g Hold / Tare / Zero / BMI

Rechargeable battery / Adaptor

HM200M / HM200D / RS232 Cable

| MS5400 M 🏨        |                                    |
|-------------------|------------------------------------|
| CAPACITY          | 300kg                              |
| DIVISION          | 100g                               |
| FUNCTIONS         | Memory / Hold / Tare / Print / BMI |
| HEIGHT OF SEAT    | 490 mm                             |
| HEIGHT OF ARMREST | 695 mm                             |
| DIMENSION         | 1100x800x600 mm                    |
| POWER             | AAA battery / Adaptor              |
| WEIGHT            | 19,2kg                             |
| ACCESSORY         | Adaptor                            |
| OPTION            | RS232 Cable                        |