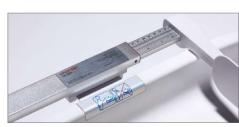

Versatile Joints

New BMI function available

MHS2500 digital patient lift scale is specially designed to be installed between the lift bar and sling of a patient lift.

Ə ç

Height memory

Scale adaptable

HM201D

HM201D & HM200D are an optional digital height measuring rod for column scales with measurement range 120~200cm and division 1mm. They can be directly attached with weighing scales to calculate BMI automatically. They are powered by AAA-size batteries, weigh only 0.85kg and are very easy to assemble.