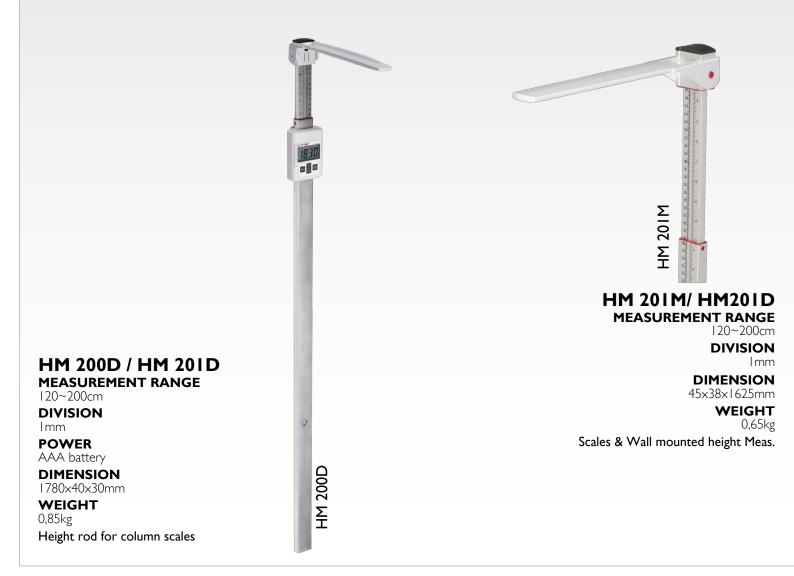

HM201D & HM200D are an optional digital height measuring rod for column scales with measurement range 120~200cm and division 1mm. They can be directly attached with weighing scales to calculate BMI automatically. They are powered by AAA-size batteries, weigh only 0.85kg and are very easy to assemble.

### 

Heel plate

Foldable head stop

HM210D is an optional digital height measuring rod for mounting on the wall with measurement range 100~200cm and division 1mm. It is powered by AAA-size batteries, weighs only 1.25kg and is very easy to assemble.