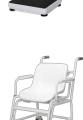

### SENIOR & THE DIFFERENTLY ABLED

Make Weighing An Fasy Routine

Foldable plate

Column SM2711

Portable, light weight

The ultimate easy to carry and portable, heavy-duty MS2300 Scale serves as a wheelchair beam scale. MS2300 highly portable scale is specifically designed for weighing patients confined to wheelchairs. The portable, yet durable unit allows you to bring the scale wherever your elderly or wheelchair-bound patients require. MS2300 is foldable, mobile and space saving. After weighing, it can be folded together in no time at all to save space. To transport, the MS2300 is as easy as holding a suitcase, just fold and carry.

Compatible with wheelchairs

| 100 | PRINT BAIL HOLD<br>PORT PRINT BAIL HOLD<br>M1-5 4 5 6<br>PRE TARE T 8 9 |
|-----|-------------------------------------------------------------------------|
|     | CLEAR O                                                                 |