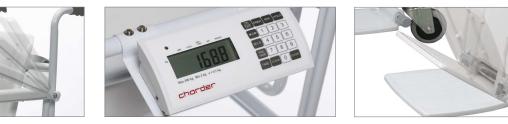

### SENIOR & THE DIFFERENTLY ABLED

Make Weighing An Fasy Routine

Foldable plate

Column SM2711

Portable, light weight

The ultimate easy to carry and portable, heavy-duty MS2300 Scale serves as a wheelchair beam scale. MS2300 highly portable scale is specifically designed for weighing patients confined to wheelchairs. The portable, yet durable unit allows you to bring the scale wherever your elderly or wheelchair-bound patients require. MS2300 is foldable, mobile and space saving. After weighing, it can be folded together in no time at all to save space. To transport, the MS2300 is as easy as holding a suitcase, just fold and carry.

Compatible with wheelchairs

| 100 | PRINT BAIL HOLD<br>PORT PRINT BAIL HOLD<br>M1-5 4 5 6<br>PRE TARE T 8 9 |
|-----|-------------------------------------------------------------------------|
|     | CLEAR O                                                                 |

5 sets of memories

\_ \_ \_ \_ \_ \_ \_ \_ \_ \_ \_

Sliding wheel for mobility

Compatible with wheelchairs

MS3800 - Flat scale has a high load capacity and can easily be transported on its high quality rolling castors. With its large, extremely flat and non-slip platform, patients can be weighed sitting in a wheelchair. MS3800 flat scale is designed especially for people needing assistance while being weighed and works in a variety of applications including veterinary scale.