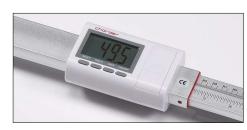

HM201D & HM200D are an optional digital height measuring rod for column scales with measurement range 120~200cm and division 1mm. They can be directly attached with weighing scales to calculate BMI automatically. They are powered by AAA-size batteries, weigh only 0.85kg and are very easy to assemble.

SM2711 / RS232 Cable

Wall mount kit / Adaptor

Memory / Hold / Tare / Print / BMI 960x135x45 mm

| HM200D    |                                    |
|-----------|------------------------------------|
| CAPACITY  | 120~200cm                          |
| DIVISION  | Imm                                |
| FUNCTIONS | Hold / Reset / Unit / USB transfer |
| DIMENSION | 40x30x1780 mm                      |
| POWER     | AAA battery                        |
| WEIGHT    | 0,85kg                             |
| ACCESSORY | Scale mount kit                    |
| OPTION    | RS232 cable                        |
| TYPE      | Digital Scale Mounted Height Meas. |