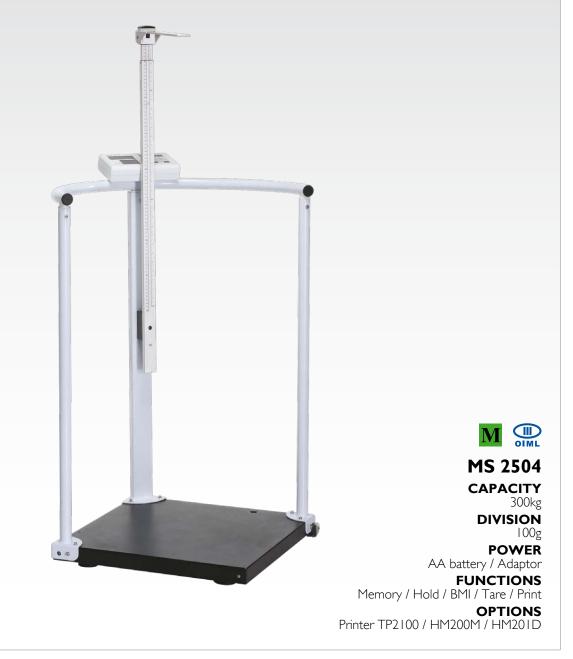

Patient friendly

CHARDER's MS2504 Medical Handrail Scale's slim, low-level anti-slip platform, stable and easy to grip handrails and high capacity load cells makes it an ideal weighing scale to weigh the patients that are not steady standing on their feet, but are not in need of a wheelchair. MS2504's tread platform is strong and wide enough to place chair, for patients who want to sit while weighing.

| MS2504 🛯 🏪    |                                        |
|---------------|----------------------------------------|
| CAPACITY      | 300kg                                  |
| DIVISION      | 100g                                   |
| FUNCTIONS     | Memory / Hold / Tare / Print / BMI     |
| PLATFORM SIZE | 550x550 mm                             |
| DIMENSION     | 550x550x1160 mm                        |
| POWER         | AA battery / Adaptor                   |
| WEIGHT        | 17kg                                   |
| ACCESSORIES   | Hand rail / Adaptor                    |
| OPTIONS       | TP2100 / HM200M / HM201D / RS232 Cable |
|               |                                        |